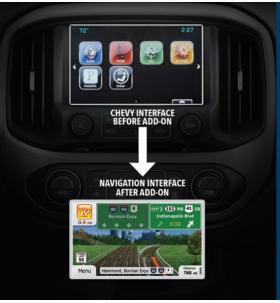

## NEXT GENERATION FULLY INTEGRATED NAVIGATION

## CADNAV2

Compatible with Cadillac CUE models

## CHVNAV2

Compatible with Chevrolet MyLink Models

## **GMCNAV2**

Compatible with GMC MyLink Models







- Matching the factory user interfaces icons, colors and design makes it the ultimate accessory.
- No modifications to the factory radio required. "Plug and Play" installation.
- No dealer activation required.
- The first system to support the iGo Primo Next Generation mapping interface.
- Gives customer the ability to upgrade to new maps via USB cable as desired, no waiting for OEM maps.
- iGo Primo certified navigation hardware insures the best user experience.
- HDMI input allows the view of compatible devices directly on the factory screen.
- Additional vehicle data (OBD) displayed for monitoring of specific data.
- 3 year warranty.

This product is dristributed by Voxx International Corporation and/or its subsidaries, not in any way affiliated with or made or sponsored by its affi