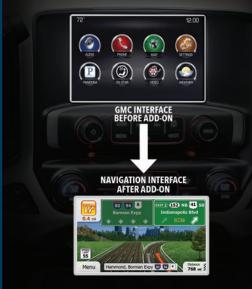

## **GMCNAV2**

Compatible with GMC MyLink Models

- Matching the factory user interfaces icons, colors and design makes it the ultimate accessory.
- No modifications to the factory radio required. "Plug and Play" installation.
- No dealer activation required.
- The first system to support the iGo Primo Next Generation mapping interface.
- Gives customer the ability to upgrade to new maps via USB cable as desired, no waiting for OEM maps.
- iGo Primo certified navigation hardware insures the best user experience.
- HDMI input allows the view of compatible devices directly on the factory screen.
- Additional vehicle data (OBD) displayed for monitoring of specific data.
- 3 year warranty.