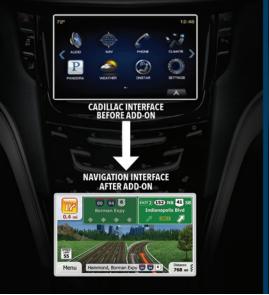

## NEXT GENERATION FULLY INTEGRATED NAVIGATION

## CADNAV2

Compatible with Cadillac CUE models

## CHVNAV2

Compatible with Chevrolet MyLink Models

## **GMCNAV2**

Compatible with GMC MyLink Models







- Matching the factory user interfaces icons, colors and design makes it the ultimate accessory.
- No modifications to the factory radio required. "Plug and Play" installation.
- No dealer activation required.
- The first system to support the iGo Primo Next Generation mapping interface.
- Gives customer the ability to upgrade to new maps via USB cable as desired, no waiting for OEM maps.
- iGo Primo certified navigation hardware insures the best user experience.
- HDMI input allows the view of compatible devices directly on the factory screen.
- Additional vehicle data (OBD) displayed for monitoring of specific data.
- 3 year warranty.

This product is dristributed by Voxx International Corporation and/or its subsidaries, not in any way affiliated with or made or sponsored by its af